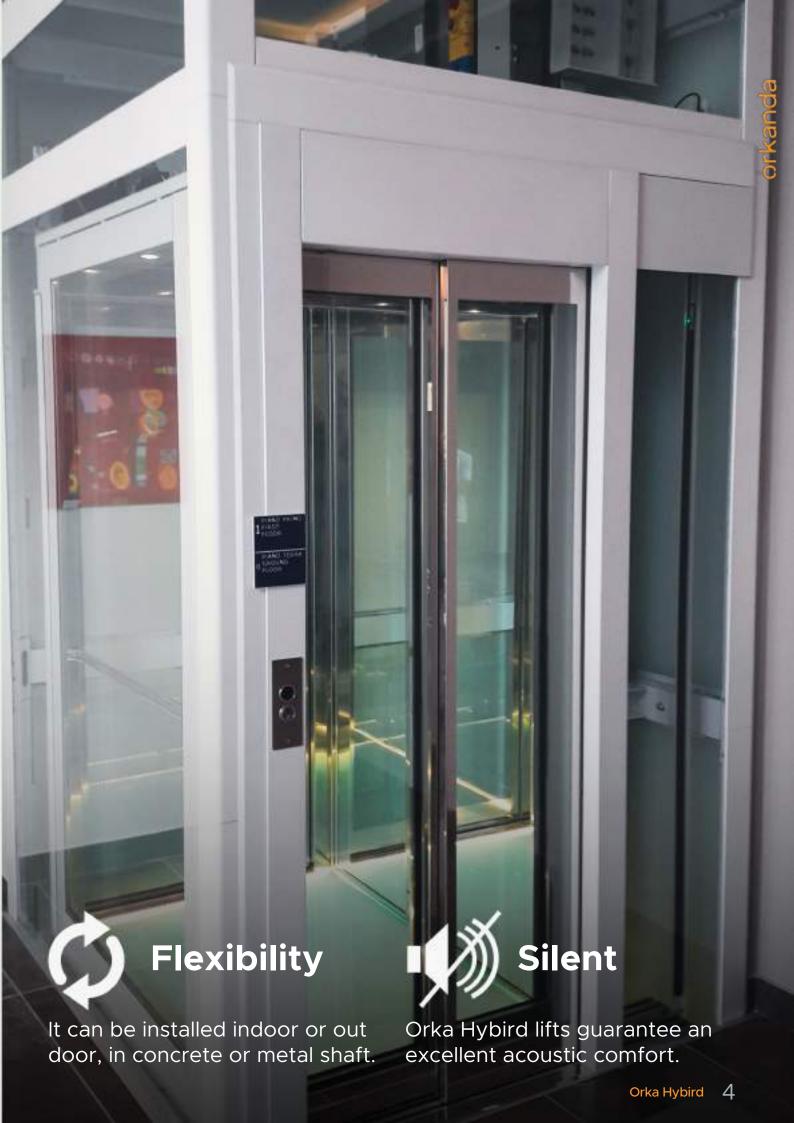

**Orka Hybrid** is the most advanced MRLgeared domestic lift 100% Made In Italy. Its innovative drive system offers increased energy efficiency and optimal ride comfort. Orka Hybrid is a new home lift to its reduced mechanic, is perfect for any public and private buildings with low and medium traffic.

**Orka Hybrid** is a stylish furniture perfect for any atmosphere: it suited to any available spaces and it has the ability to enrich your world of pure beauty and comfort.