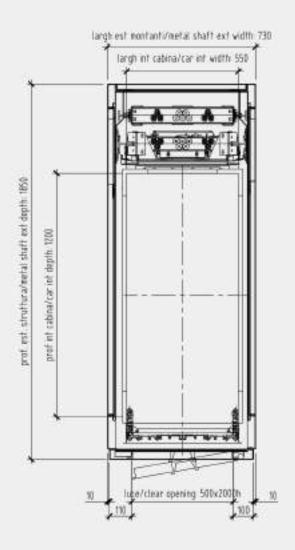

## **SPECIFICATION**

| 00 Kg                         |
|-------------------------------|
| ,15 mis - 0,30 mis (EXTRA UE) |
| 4.000 mm                      |
| .600 mm                       |
| 70 mm                         |
| 30V monofase I IPH + N        |
| ,2 kW                         |
| 5A                            |
| 30V 1-Phase.                  |
|                               |