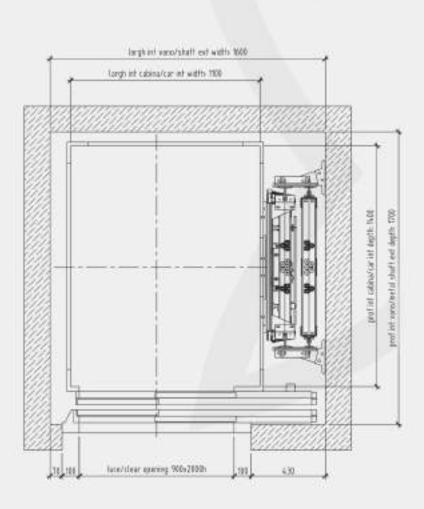

## **SPECIFICATION**

| 00 Kg                         |
|-------------------------------|
| ,15 mis - 0,30 mis (EXTRA UE) |
| 4.000 mm                      |
| .600 mm                       |
| 70 mm                         |
| 30V monofase I IPH + N        |
| ,2 kW                         |
| 5A                            |
| 30V 1-Phase.                  |
|                               |