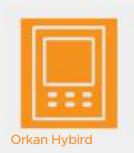

## Microprocessor

Fujitsu, 144Mhz, 32 bit, 2 Mbyte internal memory, IMbyte flash RAM.

### Remote control

Thanks to our dedicated deviceyou can use the GSM as a line simulator for the telephone dialer and as a DATA transfer for the remote control. By the use of laptop or APP, it is possible to monitor the lift, to make calls, to request the list of breakdowns, the reset and the modification of the parameters.

### **Bluetooth**

Using the dedicated APP fromyour mobile, tabletyou can connect to the lift control panel via Bluetooth to make all the usual functions of the keypad.

### **Advanced Keypad**

The Advanced keypad allows the users to easily upgrade and archive all software parameters on SD Card.