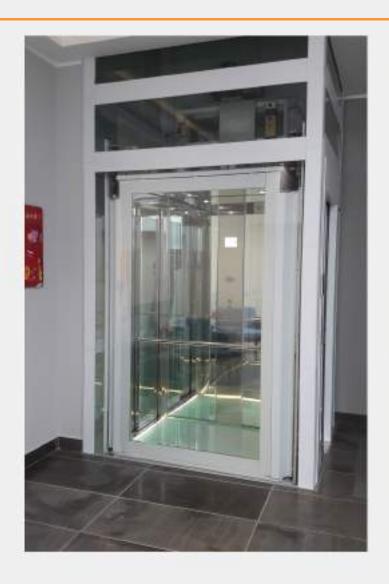

**Orka Hybrid** is the most advanced MRLgeared domestic lift 100% Made In Italy. Its innovative drive system offers increased energy efficiency and optimal ride comfort. Orka Hybrid is a new home lift to its reduced mechanic, is perfect for any public and private buildings with low and medium traffic.

**Orka Hybrid** is a stylish furniture perfect for any atmosphere: it suited to any available spaces and it has the ability to enrich your world of pure beauty and comfort.