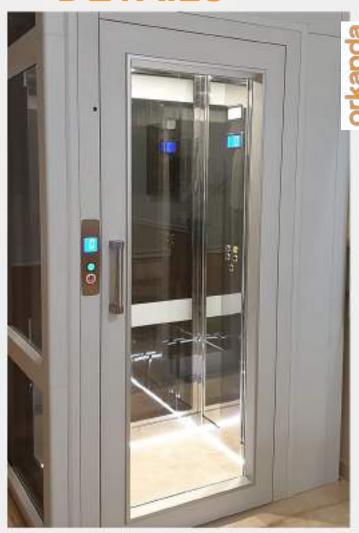

ost saving Smaller ropes and pulleys diameters reduce the lift investment, maintenance and operational.

Enjoy the best ride comfort! Thepolymer coating eliminates and absorbs the lift vibrations for a comfortable and smooth travel. costs up to 40% of the elevator global cost!



### LOAD WEIGHING SYSTEM

Silent, efficient, reliable GearMotor 100% Made In Italy.



# BIDIRECTIONAL OVERSPEED GOVERNOR

Compact overspeed governor which offers the maximum safety with a small footprint.





# **Lowest Energy Consumption**

Technical innovation and the use of uniques materials make Orka Hybrid among the lifts with the lowest consumption the sector.



# **Top Safety**

Orka Hybrid safety devices on par with the most advanced elevators, among the safest homelifts on the market

# **DETAILS**





## **SPECIFICATION**

| 00 Kg                         |
|-------------------------------|
| ,15 mis - 0,30 mis (EXTRA UE) |
| 4.000 mm                      |
| .600 mm                       |
| 70 mm                         |
| 30V monofase I IPH + N        |
| ,2 kW                         |
| 5A                            |
| 30V 1-Phase.                  |
|                               |

# - Technical Catalogue

#### The Choice of the right system at your fingertips

A rich catalog of technical feasibility always at hand for a quick and simply consultation. Contact our sales team on the website to get offer.





# **Cabin Catalogue**













White











Acero

Carpino

Olmo

Perera

Shabby









Travertino

Granito

Trama

Satin







#### Skin



#### Wood



#### *