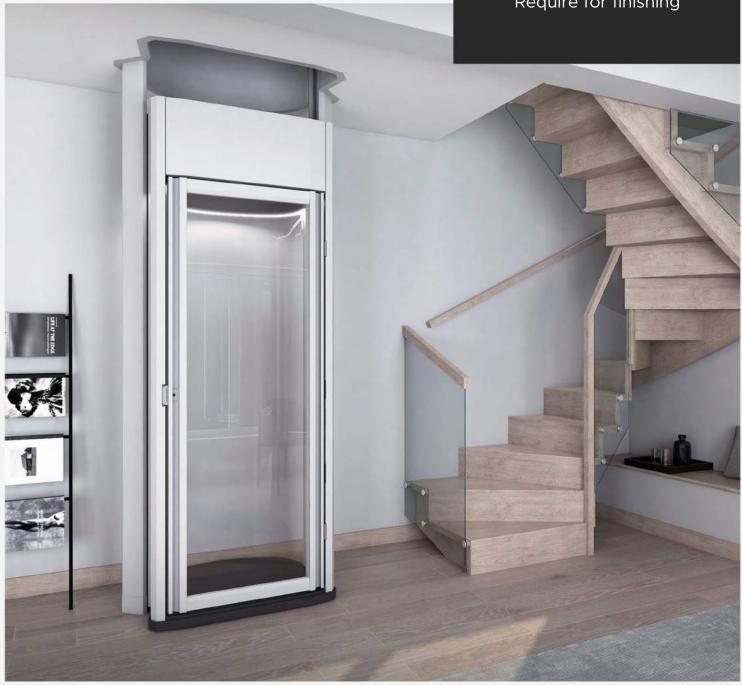

# Easy and Quick Installation

Does not require some pit and shaft panel.

1 - 3 Days InstallationsRequire for finishing

# Comfortable & Stylish

Orka 100 is a Home lift that can be installed in any corner of any room in your residence, with several existing security systems that make every user safe and comfortable when using the Orka 100 Home Lift. Apart from that, the design of the elevator also supports the beauty of the interior of your home.

### **Home Lift**

This Home lift takes up very little space in your home. It will be almost invisible. Easy and quick installation will save you money and time, so you can use it the day after installation work. The platform is large enough to accommodate 2 persons.