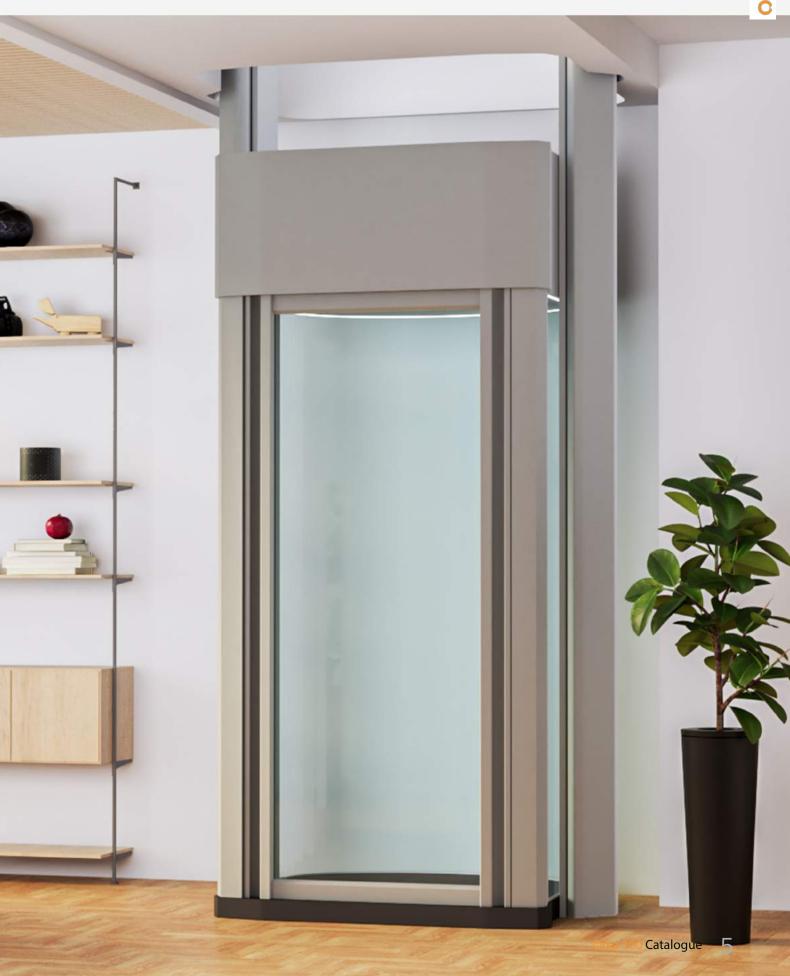

# Comfortable & Stylish

Orka 100 is a Home lift that can be installed in any corner of any room in your residence, with several existing security systems that make every user safe and comfortable when using the Orka 100 Home Lift. Apart from that, the design of the elevator also supports the beauty of the interior of your home.

# Minimalist Design

### **Home Lift**

This Home lift takes up very little space in your home. It will be almost invisible. Easy and quick installation will save you money and time, so you can use it the day after installation work. The platform is large enough to accommodate 2 persons.