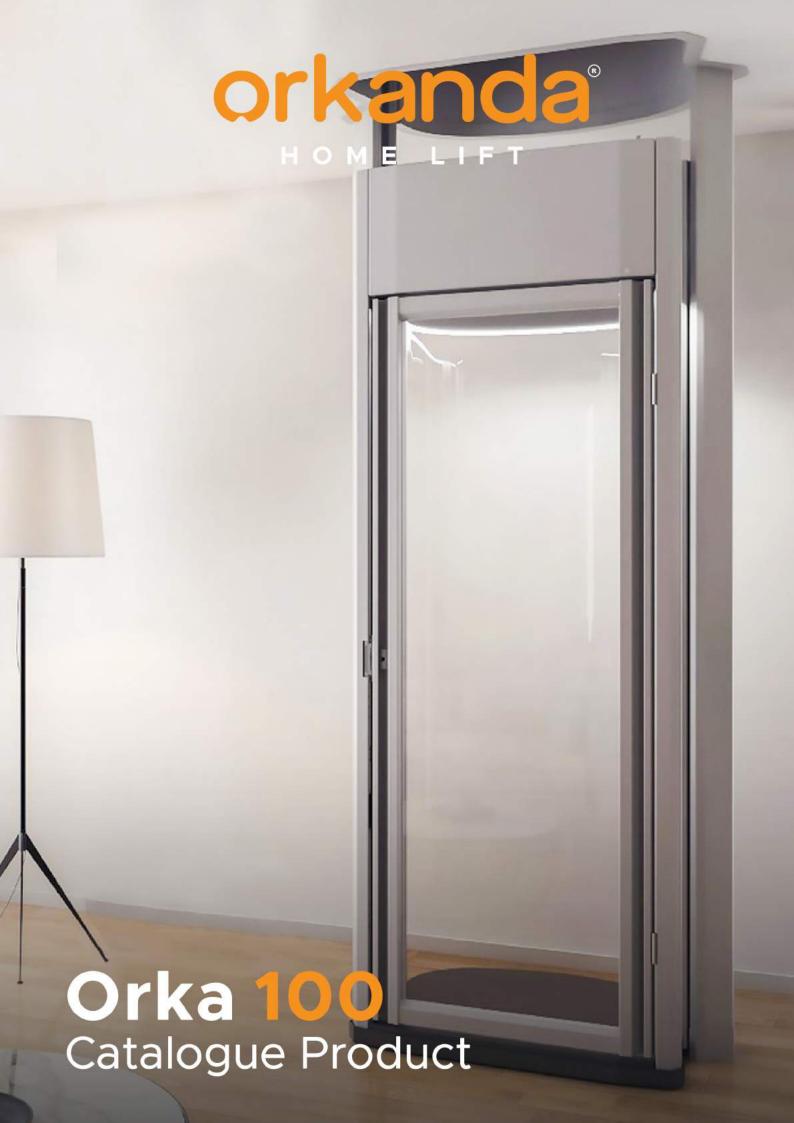

# **ORKA 100**

Home lift provide safety, comfort for your mobility. lightweight and aesthetically pleasing design.

# Comfortable & Stylish

Orka 100 is a Home lift that can be installed in any corner of any room in your residence, with several existing security systems that make every user safe and comfortable when using the Orka 100 Home Lift. Apart from that, the design of the elevator also supports the beauty of the interior of your home.

### **Home Lift**

This Home lift takes up very little space in your home. It will be almost invisible. Easy and quick installation will save you money and time, so you can use it the day after installation work. The platform is large enough to accommodate 2 persons.