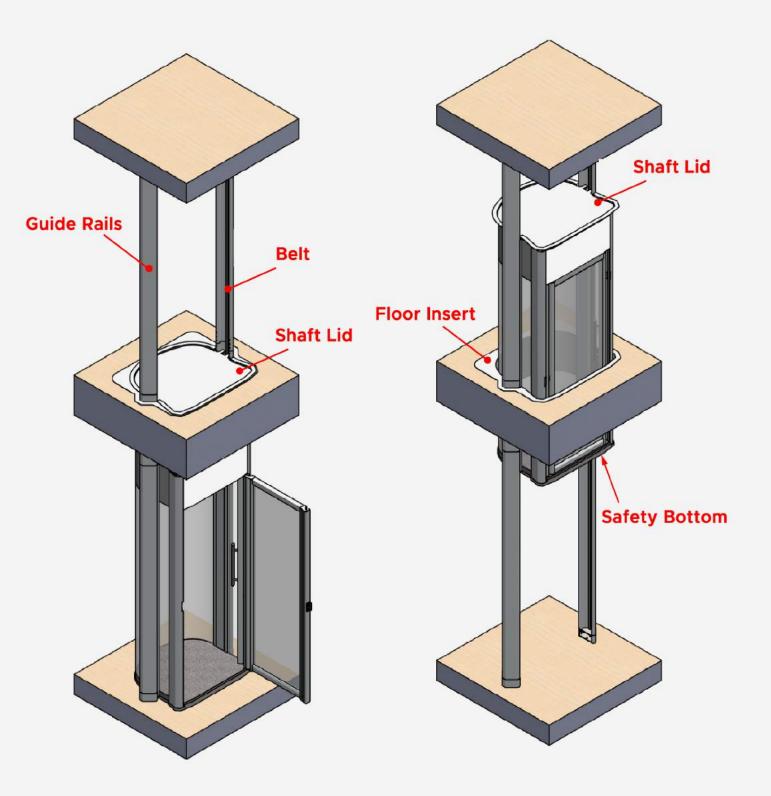

## **SAFE & CONVENIENT**

You can find comfort and safety in the Orka 100 lift, because it has Guide Rails and Belt components making the lift move very smoothly and comfortably. Apart from that, there are also sophisticated European standard security features for the safety of you and your family at home