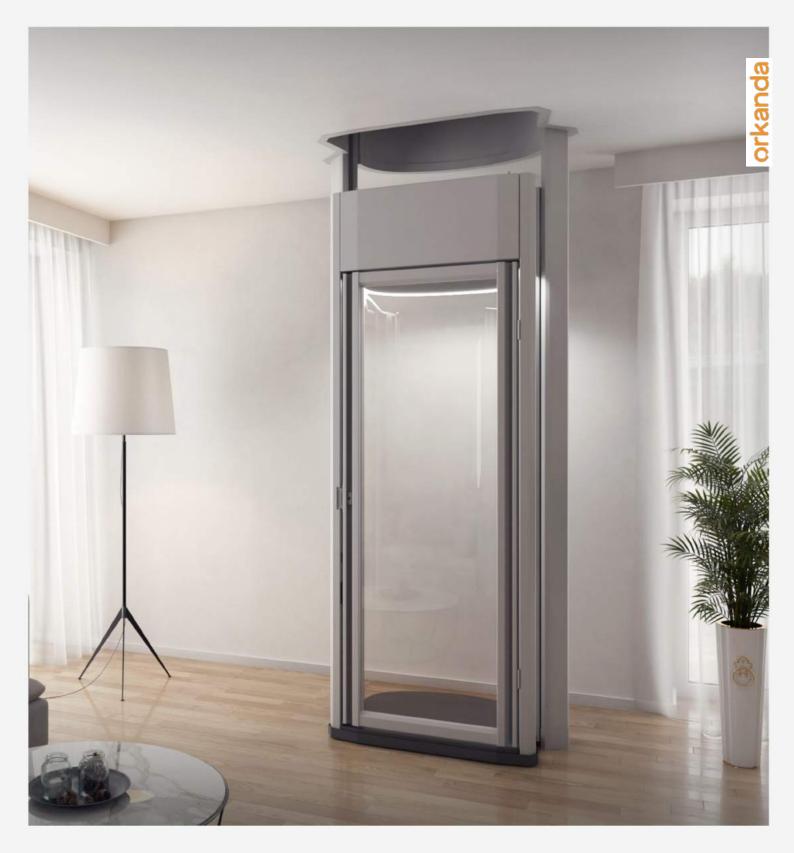

# Comfortable & Stylish

Orka 100 is a Home lift that can be installed in any corner of any room in your residence, with several existing security systems that make every user safe and comfortable when using the Orka 100 Home Lift. Apart from that, the design of the elevator also supports the beauty of the interior of your home.

### **Home Lift**

This Home lift takes up very little space in your home. It will be almost invisible. Easy and quick installation will save you money and time, so you can use it the day after installation work. The platform is large enough to accommodate 2 persons.

## **SAFE & CONVENIENT**

You can find comfort and safety in the Orka 100 lift, because it has Guide Rails and Belt components making the lift move very smoothly and comfortably. Apart from that, there are also sophisticated European standard security features for the safety of you and your family at home