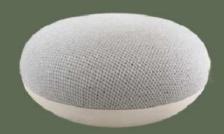

#### **GOOGLE VOICE**

Voice commands are something that really makes things easier and makes everything lighter, and doesn't require a lot of effort to do, like Google Voice which can be installed