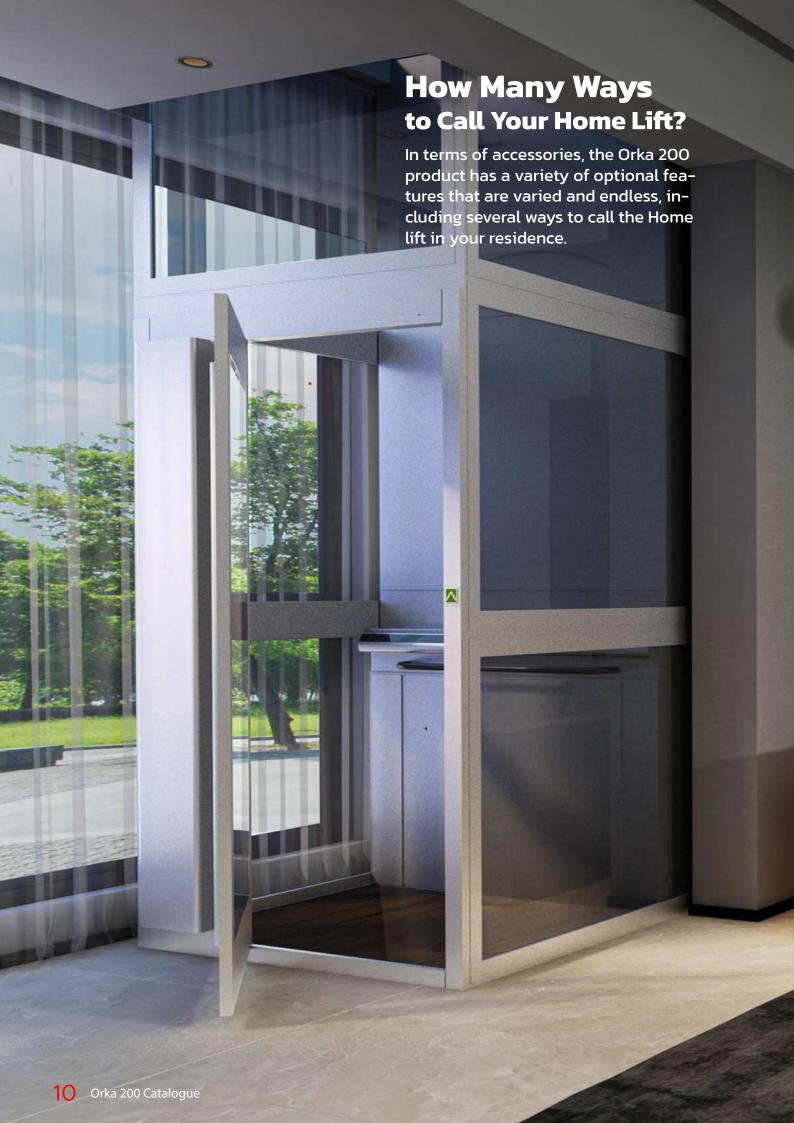

#### Orka 200 optional call your Lift

#### STANDARD BUTTON

The standard lift button is provided by the factory, to call the lift according to your destination floor

#### **FINGER PRINT**

Security and privacy are always a concern for customers when using elevators in their private residences.

#### **GOOGLE HOME**

A smartphone is something that will not be out of your hands nowadays, there are many uses that can be obtained, one of which is that you can call an elevator from a smartphone

#### **GOOGLE VOICE**

Voice commands are something that really makes things easier and makes everything lighter, and doesn't require a lot of effort to do, like Google Voice which can be installed