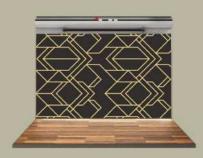

is constructed of special multilayered steel sandwich type panels or glass panels.



A maximum of three doors may be installed on each floor with either left or right swing. The doors on the top floor stop may be designed in the form of gates. This type of construction looks

aesthetic and modern and gives a clear view of the surroundings.

A uniformly backlit control panel, with a comfortable handle below, contains large buttons with embossed symbols at a convenient height for accessing from sitting or standing positions. A backup power source ensures that the elevator can be used to evacuate people from it, in the event of a power outage.

# ORKA 200 LED CONTROL HOME LIFT with Flexible design, you can custom any LED for make a good looking. Orka 200 Catalogue

# **LED CONTROL PANEL**













# **LED WALL PANEL**













# Orka 200 Products Overview Coloors & Model





**RAL 9005 - BLACK** 



**DB703 - DARK GREY** 



**RAL 9010 - PURE WHITE** 



**RAL 6021 - PALE GREEN** 



**RAL 7008 - KHAKI GREY** 



**RAL 2003 - PASTEL ORANGE** 



#### **DIFFERENT DOOR TYPES**

Gates; Aluminum with glass; With Impost; Aluminum; Fire proof El60; Fire proof EW60 – with a small window.



#### **PANELS**

Platform lift shaft can be assembled using multi-layered sandwich panels and laminated glass panels.



#### **AUTOMATIC DOOR OPENERS**

Internal or external door openers opens and closes the door automatically after a preset time. Can be ordered as option.



#### **COLOUR CUSTOMISATION**

The whole lift can be painted in almost any colour to suit your taste and enviro