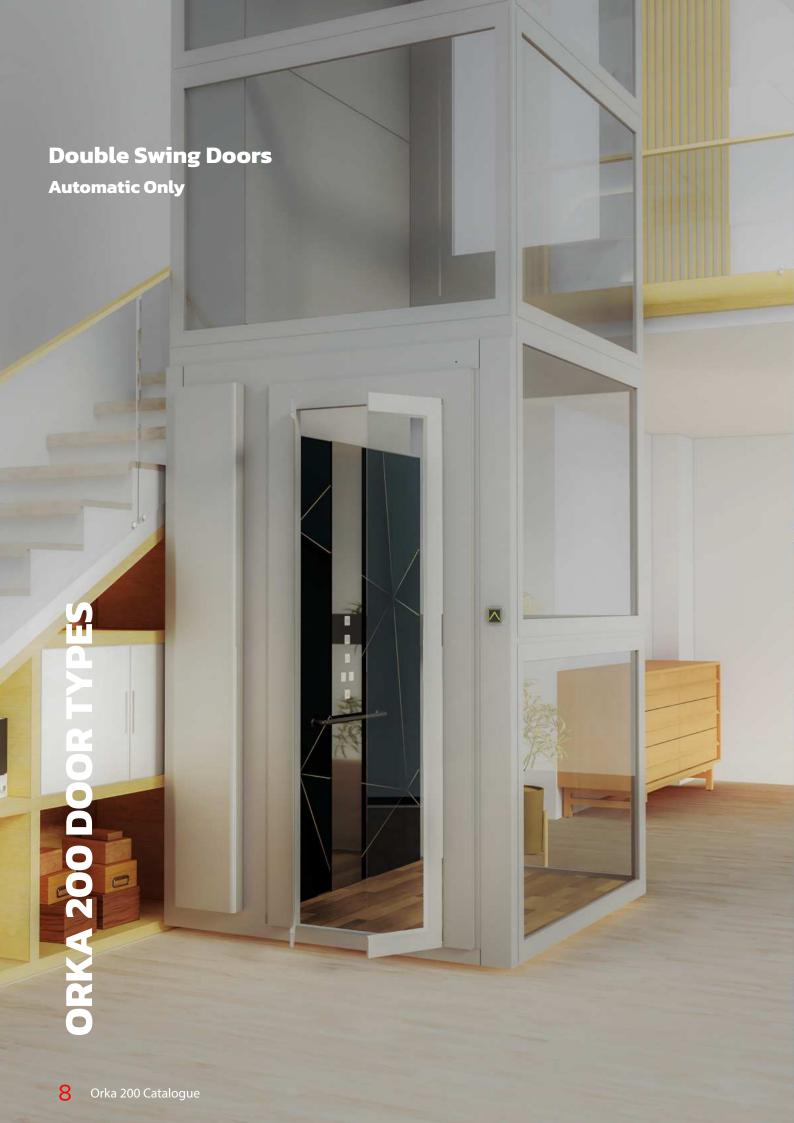

Orka 200 can be installed into existing shaft or it's own shaft which is constructed of special multilayered steel sandwich type panels or glass panels.

A maximum of three doors may be installed on each floor with either left or right swing. The doors on the top floor stop may be designed in the form of gates. This type of construction looks

aesthetic and modern and gives a clear view of the surroundings.

A uniformly backlit control panel, with a comfortable handle below, contains large buttons with embossed symbols at a convenient height for accessing from sitting or standing positions. A backup power source ensures that the elevator can be used to evacuate people from it, in the event of a power outage.