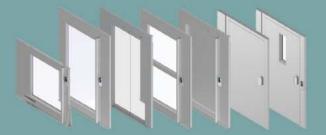

#### **DIFFERENT DOOR TYPES**

Gates; Aluminum with glass; With Impost; Aluminum; Fire proof El60; Fire proof EW60 – with a small window.