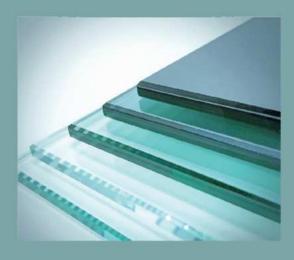

#### **PANELS**

Platform lift shaft can be assembled using multi-layered sandwich panels and laminated glass panels.