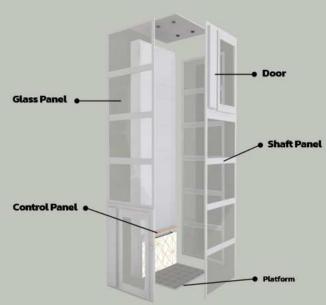

Orka 200 can be installed into existing shaft or it's own shaft which is constructed of special multilayered steel sandwich type panels or glass panels.

A maximum of three doors may be installed on each floor with either left or right swing. The doors on the top floor stop may be designed in the form of gates. This type of construction looks

aesthetic and modern and gives a clear view of the surroundings.

A uniformly backlit control panel, with a comfortable handle below, contains large buttons with embossed symbols at a convenient height for accessing from sitting or standing positions. A backup power source ensures that the elevator can be used to evacuate people from it, in the event of a power outage.

#### **PANELS**

Platform lift shaft can be assembled using multi-layered sandwich panels and laminated glass panels.

#### PLATFORM LIFT COMPONENT

As a good Home Lift Quality, our lift has an Emergency button in our platform, which makes you satisfied while using it at home.