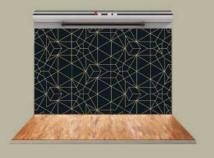

constructed of special multilayered steel sandwich type panels or glass panels.



A maximum of three doors may be installed on each floor with either left or right swing. The doors on the top floor stop may be designed in the form of gates. This type of construction looks

aesthetic and modern and gives a clear view of the surroundings.

A uniformly backlit control panel, with a comfortable handle below, contains large buttons with embossed symbols at a convenient height for accessing from sitting or standing positions. A backup power source ensures that the elevator can be used to evacuate people from it, in the event of a power outage.

# ORKA 200 LED CONTROL HOME LIFT with Flexible design, you can custom any LED for make a good looking. Orka 200 Catalogue

# **LED CONTROL PANEL**













# **LED WALL PANEL**













# Orka 200 Products Overview Coloors & Model





**RAL 9005 - BLACK** 



**DB703 - DARK GREY** 



**RAL 9010 - PURE WHITE** 



**RAL 6021 - PALE GREEN** 



**RAL 7008 - KHAKI GREY** 



**RAL 2003 - PASTEL ORANGE** 



#### **DIFFERENT DOOR TYPES**

Gates; Aluminum with glass; With Impost; Aluminum; Fire proof El60; Fire proof EW60 – with a small window.



#### **PANELS**

Platform lift shaft can be assembled using multi-layered sandwich panels and laminated glass panels.



#### **AUTOMATIC DOOR OPENERS**

Internal or external door openers opens and closes the door automatically after a preset time. Can be ordered as option.



#### **COLOUR CUSTOMISATION**

The whole lift can be painted in almost any colour to suit your taste and environmen