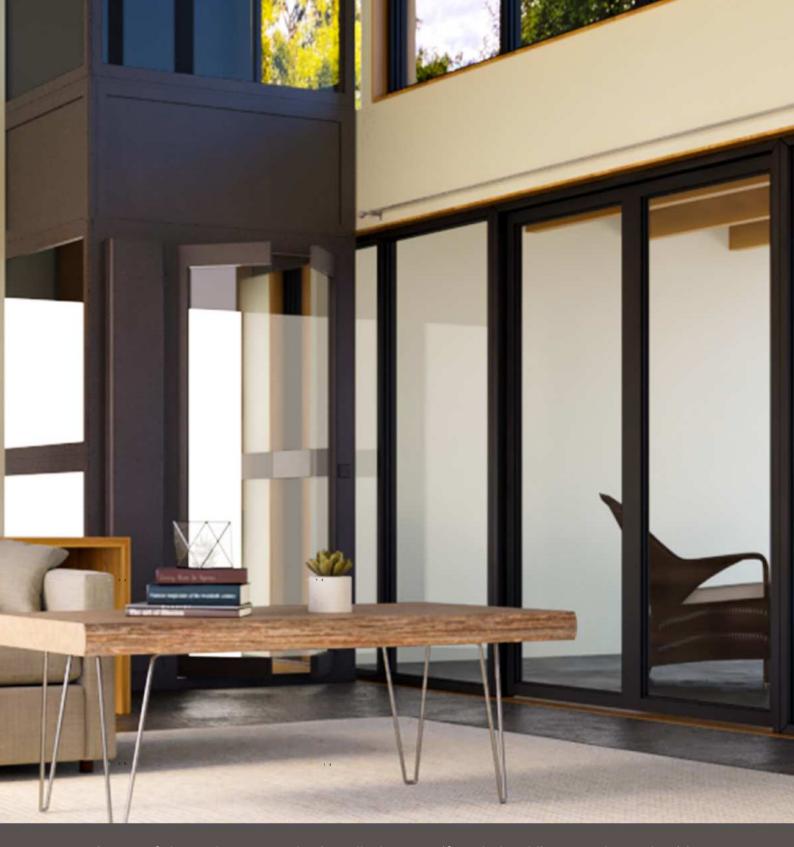

# ORKA 200 Home lift

Orka 200 is a screw driven vertical platform lift assembled using high quality materials and designed to meet the characteristics of ultimate performance and outstanding aesthetics. It is designed to use in private houses, cottages and apartment buildings.

Orka 200 can be installed into existing shaft or it's own shaft which is constructed of special multilayered steel sandwich type panels or glass panels.

A maximum of three doors may be installed on each floor with either left or right swing. The doors on the top floor stop may be designed in the form of gates. This type of construction looks

#### **PANELS**

Platform lift shaft can be assembled using multi-layered sandwich panels and laminated glass panels.