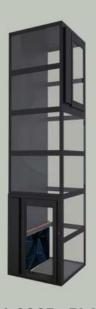

# ORKA 200 Home lift

Orka 200 is a screw driven vertical platform lift assembled using high quality materials and designed to meet the characteristics of ultimate performance and outstanding aesthetics. It is designed to use in private houses, cottages and apartment buildings.

Orka 200 can be installed into existing shaft or it's own shaft which is constructed of special multilayered steel sandwich type panels or glass panels.

A maximum of three doors may be installed on each floor with either left or right swing. The doors on the top floor stop may be designed in the form of gates. This type of construction looks