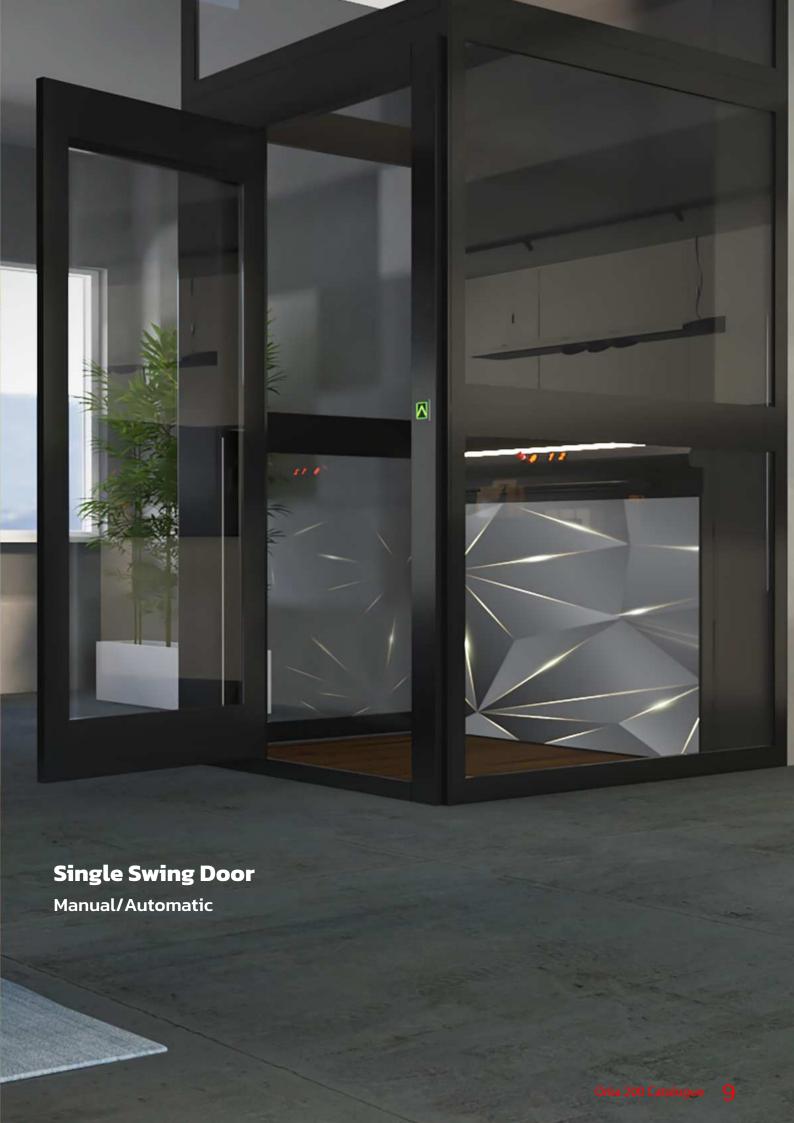

#### **DIFFERENT DOOR TYPES**

Gates; Aluminum with glass; With Impost; Aluminum; Fire proof El60; Fire proof EW60 – with a small window.