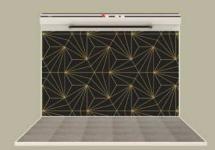

s constructed of special multilayered steel sandwich type panels or glass panels.



A maximum of three doors may be installed on each floor with either left or right swing. The doors on the top floor stop may be designed in the form of gates. This type of construction looks

aesthetic and modern and gives a clear view of the surroundings.

A uniformly backlit control panel, with a comfortable handle below, contains large buttons with embossed symbols at a convenient height for accessing from sitting or standing positions. A backup power source ensures that the elevator can be used to evacuate people from it, in the event of a power outage.

# ORKA 200 LED CONTROL HOME LIFT with Flexible design, you can custom any LED for make a good looking. Orka 200 Catalogue

# **LED CONTROL PANEL**













# **LED WALL PANEL**













# Orka 200 Products Overview Coloors & Model





**RAL 9005 - BLACK** 



**DB703 - DARK GREY** 



**RAL 9010 - PURE WHITE** 



**RAL 6021 - PALE GREEN** 



**RAL 7008 - KHAKI GREY** 



**RAL 2003 - PASTEL ORANGE** 



#### **DIFFERENT DOOR TYPES**

Gates; Aluminum with glass; With Impost; Aluminum; Fire proof El60; Fire proof EW60 – with a small window.



#### **PANELS**

Platform lift shaft can be assembled using multi-layered sandwich panels and laminated glass panels.



#### **AUTOMATIC DOOR OPENERS**

Internal or external door openers opens and closes the door automatically after a preset time. Can be ordered as option.



#### **COLOUR CUSTOMISATION**

The whole lift can be painted in almost any colour to suit your taste and environm