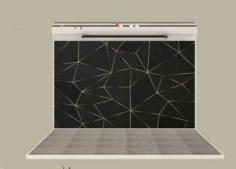

tructed of special multilayered steel sandwich type panels or glass panels.



A maximum of three doors may be installed on each floor with either left or right swing. The doors on the top floor stop may be designed in the form of gates. This type of construction looks

aesthetic and modern and gives a clear view of the surroundings.

A uniformly backlit control panel, with a comfortable handle below, contains large buttons with embossed symbols at a convenient height for accessing from sitting or standing positions. A backup power source ensures that the elevator can be used to evacuate people from it, in the event of a power outage.

# ORKA 200 LED CONTROL HOME LIFT with Flexible design, you can custom any LED for make a good looking. Orka 200 Catalogue

# **LED CONTROL PANEL**













# **LED WALL PANEL**













# Orka 200 Products Overview Coloors & Model





**RAL 9005 - BLACK** 



**DB703 - DARK GREY** 



**RAL 9010 - PURE WHITE** 



**RAL 6021 - PALE GREEN** 



**RAL 7008 - KHAKI GREY** 



**RAL 2003 - PASTEL ORANGE** 



#### **DIFFERENT DOOR TYPES**

Gates; Aluminum with glass; With Impost; Aluminum; Fire proof El60; Fire proof EW60 – with a small window.



#### **PANELS**

Platform lift shaft can be assembled using multi-layered sandwich panels and laminated glass panels.



#### **AUTOMATIC DOOR OPENERS**

Internal or external door openers opens and closes the door automatically after a preset time. Can be ordered as option.



#### **COLOUR CUSTOMISATION**

The whole lift can be painted in almost any colour to suit your taste and environment. Y