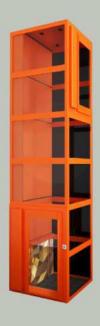

# ORKA 200 Home lift

Orka 200 is a screw driven vertical platform lift assembled using high quality materials and designed to meet the characteristics of ultimate performance and outstanding aesthetics. It is designed to use in private houses, cottages and apartment buildings.

Orka 200 can be installed into existing shaft or it's own shaft which is constructed of special multilayered steel sandwich type panels or glass panels.

A maximum of three doors may be installed on each floor with either left or right swing. The doors on the top floor stop may be designed in the form of gates. This type of construction looks

aesthetic and modern and gives a clear view of the surroundings.

A uniformly backlit control panel, with a comfortable handle below, contains large buttons with embossed symbols at a convenient height for accessing from sitting or standing positions. A backup power source ensures that the elevator can be used to evacuate people from it, in the event of a power outage.