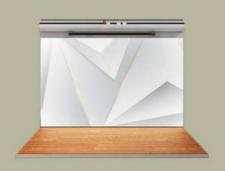

ucted of special multilayered steel sandwich type panels or glass panels.



A maximum of three doors may be installed on each floor with either left or right swing. The doors on the top floor stop may be designed in the form of gates. This type of construction looks

aesthetic and modern and gives a clear view of the surroundings.

A uniformly backlit control panel, with a comfortable handle below, contains large buttons with embossed symbols at a convenient height for accessing from sitting or standing positions. A backup power source ensures that the elevator can be used to evacuate people from it, in the event of a power outage.

# ORKA 200 LED CONTROL HOME LIFT with Flexible design, you can custom any LED for make a good looking. Orka 200 Catalogue

# **LED CONTROL PANEL**













# **LED WALL PANEL**













# Orka 200 Products Overview Coloors & Model





**RAL 9005 - BLACK** 



**DB703 - DARK GREY** 



**RAL 9010 - PURE WHITE** 



**RAL 6021 - PALE GREEN** 



**RAL 7008 - KHAKI GREY** 



**RAL 2003 - PASTEL ORANGE** 



#### **DIFFERENT DOOR TYPES**

Gates; Aluminum with glass; With Impost; Aluminum; Fire proof El60; Fire proof EW60 – with a small window.



#### **PANELS**

Platform lift shaft can be assembled using multi-layered sandwich panels and laminated glass panels.



#### **AUTOMATIC DOOR OPENERS**

Internal or external door openers opens and closes the door automatically after a preset time. Can be ordered as option.



#### **COLOUR CUSTOMISATION**

The whole lift can be painted in almost any colour to suit your taste and environment. You