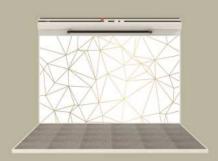

nstructed of special multilayered steel sandwich type panels or glass panels.



A maximum of three doors may be installed on each floor with either left or right swing. The doors on the top floor stop may be designed in the form of gates. This type of construction looks

aesthetic and modern and gives a clear view of the surroundings.

A uniformly backlit control panel, with a comfortable handle below, contains large buttons with embossed symbols at a convenient height for accessing from sitting or standing positions. A backup power source ensures that the elevator can be used to evacuate people from it, in the event of a power outage.

# ORKA 200 LED CONTROL HOME LIFT with Flexible design, you can custom any LED for make a good looking. Orka 200 Catalogue

# **LED CONTROL PANEL**













# **LED WALL PANEL**













# Orka 200 Products Overview Coloors & Model





**RAL 9005 - BLACK** 



**DB703 - DARK GREY** 



**RAL 9010 - PURE WHITE** 



**RAL 6021 - PALE GREEN** 



**RAL 7008 - KHAKI GREY** 



**RAL 2003 - PASTEL ORANGE** 



#### **DIFFERENT DOOR TYPES**

Gates; Aluminum with glass; With Impost; Aluminum; Fire proof El60; Fire proof EW60 – with a small window.



#### **PANELS**

Platform lift shaft can be assembled using multi-layered sandwich panels and laminated glass panels.



#### **AUTOMATIC DOOR OPENERS**

Internal or external door openers opens and closes the door automatically after a preset time. Can be ordered as option.



#### **COLOUR CUSTOMISATION**

The whole lift can be painted in almost any colour to suit your taste and environment.