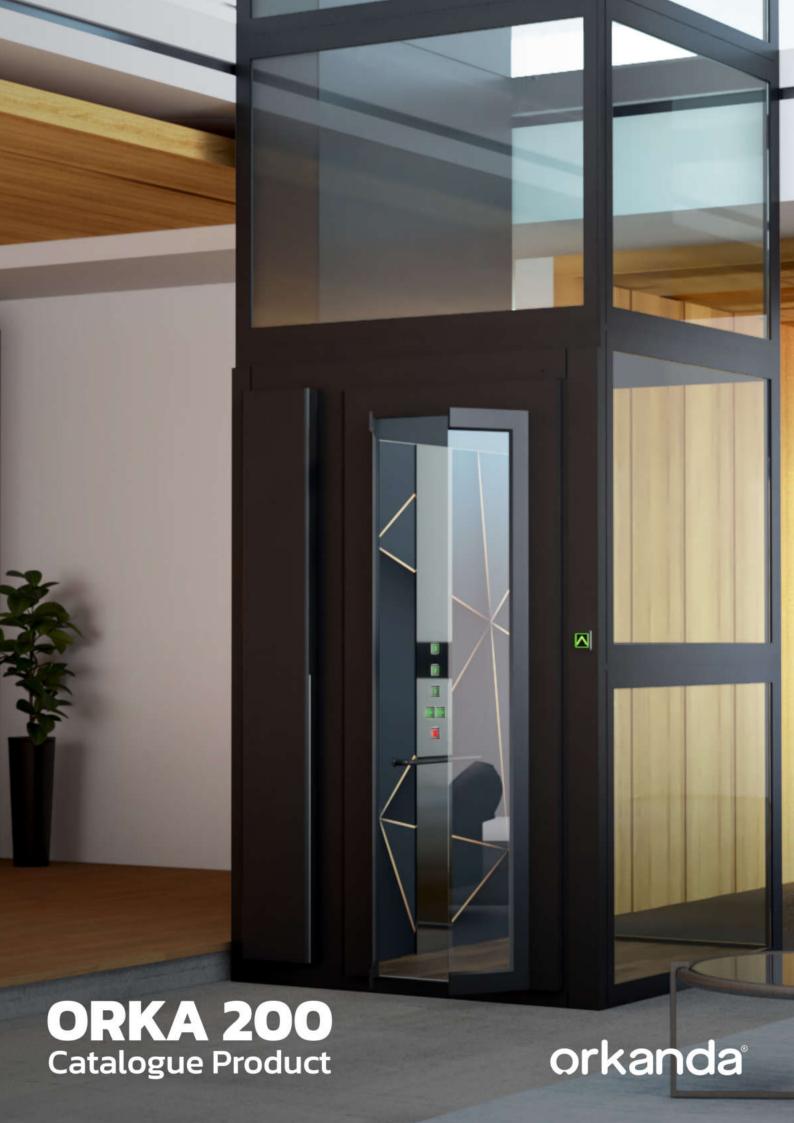

# ORKA 200 Home lift

Orka 200 is a screw driven vertical platform lift assembled using high quality materials and designed to meet the characteristics of ultimate performance and outstanding aesthetics. It is designed to use in private houses, cottages and apartment buildings.

Orka 200 can be installed into existing shaft or it's own shaft which is constructed of special multilayered steel sandwich type panels or glass panels.

A maximum of three doors may be installed on each floor with either left or right swing. The doors on the top floor stop may be designed in the form of gates. This type of construction looks

aesthetic and modern and gives a clear view of the surroundings.

A uniformly backlit control panel, with a comfortable handle below, contains large buttons with embossed symbols at a convenient height for accessing from sitting or standing positions. A backup power source ensures that the elevator can be used to evacuate people from it, in the event of a power outage.