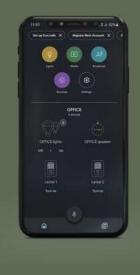

#### **GOOGLE HOME**

A smartphone is something that will not be out of your hands nowadays, there are many uses that can be obtained, one of which is that you can call an elevator from a smartphone